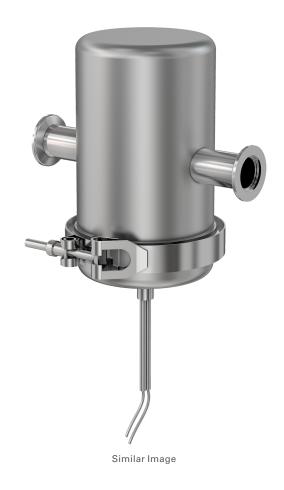

# Straight-In-line molecular sieve traps NW-25 straight-in-line molecular sieve trap, 4" body

Part number: FTMS-4-1002-NWB

# Straight-In-line molecular sieve traps NW-25 straight-in-line molecular sieve trap, 4" body

- Wide range of trap styles and techniques
- Choose a trap for particles, moisture, condensable chemicals or any combination thereof
- Call us at 800-842-4166 to learn more about foreline contamination management

#### FTMS-4-1002-NWB

| Parameters               | Specifications                     |
|--------------------------|------------------------------------|
| Trap Type                | Molecular Sieve Trap               |
| Molecular Sieve Material | Zeolite                            |
| Heater                   | 120V AC / 42 W                     |
| Port Orientation         | Straight In-Line                   |
| Flange Size / Type       | DN 25 ISO-KF                       |
| Trap Body Size           | 4" OD                              |
| Body Material            | 304 Stainless                      |
| Vacuum Range             | 1 · 10 <sup>-8</sup> mbar to 1 bar |
| Temperature Range        | -20 °C to 180 °C                   |
| Weight                   | 4.75 lbs                           |