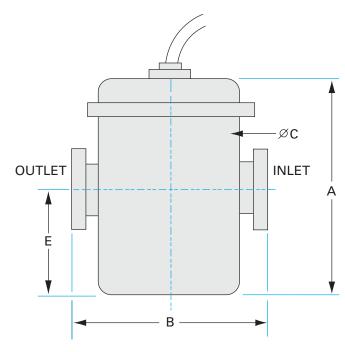

www.n-c.com

| Dimensions<br>(in inches) |       |  |
|---------------------------|-------|--|
| Dim A                     | 7.00" |  |
| Dim C                     | 4"    |  |
| Dim D                     | 7.30" |  |
| Dim E                     | 3.50" |  |

#### FTMS-4-1002-NWB

| Parameters               | Specifications                     |
|--------------------------|------------------------------------|
| Trap Type                | Molecular Sieve Trap               |
| Molecular Sieve Material | Zeolite                            |
| Heater                   | 120V AC / 42 W                     |
| Port Orientation         | Straight In-Line                   |
| Flange Size / Type       | DN 25 ISO-KF                       |
| Trap Body Size           | 4" OD                              |
| Body Material            | 304 Stainless                      |
| Vacuum Range             | 1 · 10 <sup>-8</sup> mbar to 1 bar |
| Temperature Range        | -20 °C to 180 °C                   |
| Weight                   | 4.75 lbs                           |